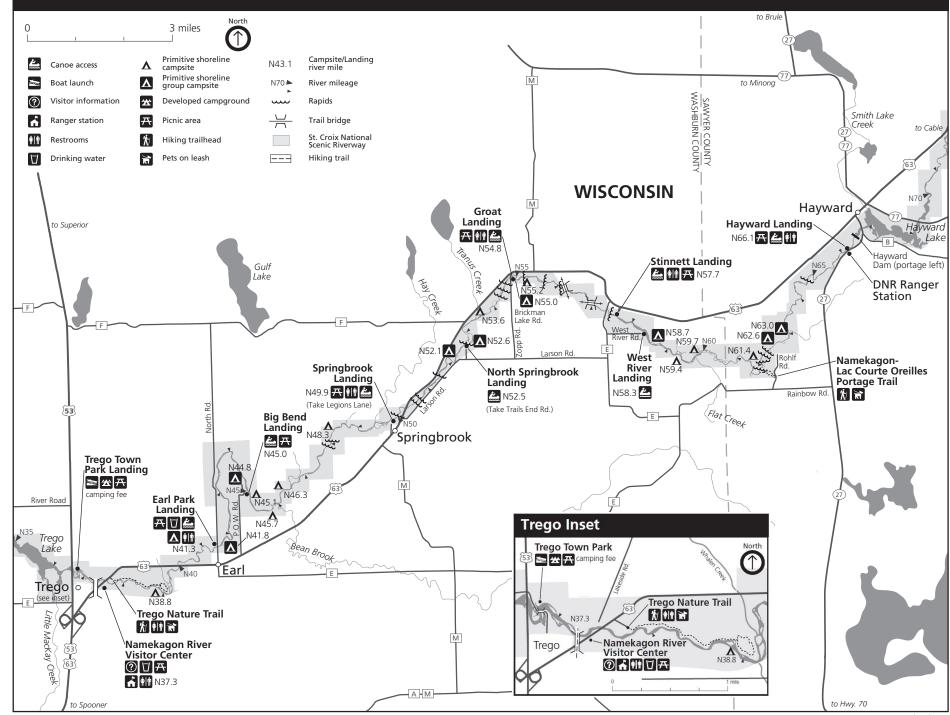

#### Namekagon River Map 2: Hayward Landing to Trego

Namekagon River Visitor Center Highway 63, half mile east of Highway 53 Trego, Wisconsin 715-635-8346

www.nps.gov/sacn www.facebook.com/StCroixNSR/

#### Emergencies call 911 See a problem? 1-800-PARKTIP

**For Current River Conditions** Visit www.nps.gov/sacn/planyourvisit/ current-conditions.htm Call 715-483-2274

For more park-specific regulations Visit www.nps.gov/sacn/learn/ compendium.htm