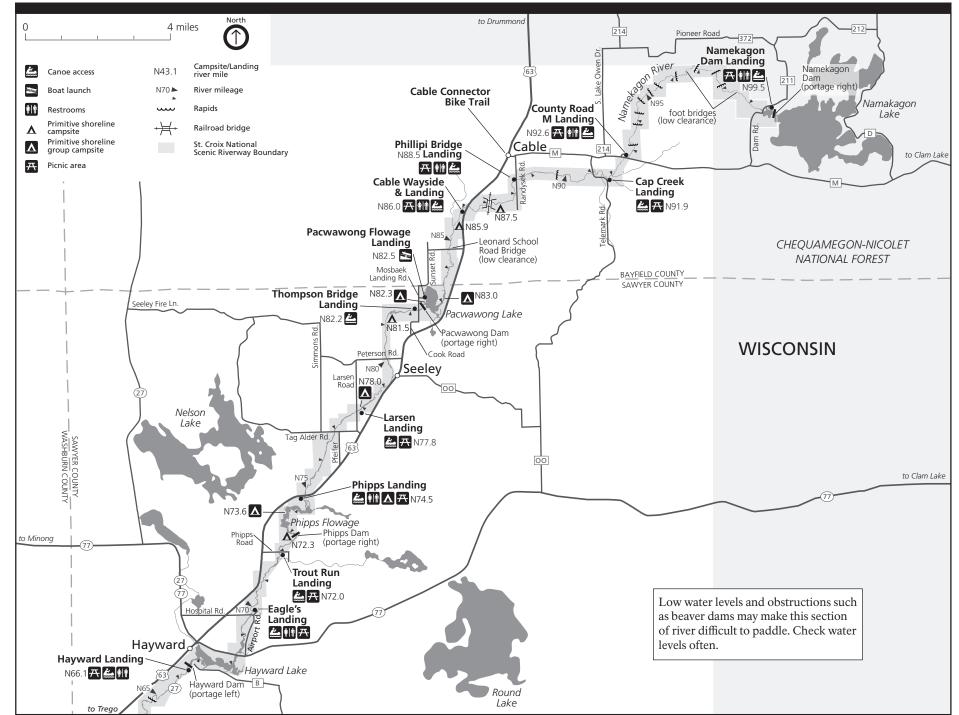

### Namekagon River Map 1: Namekagon Dam to Hayward Landing

Namekagon River Visitor Center Highway 63, half mile east of Highway 53 Trego, Wisconsin 715-635-8346

www.nps.gov/sacn www.facebook.com/StCroixNSR/

Emergencies call 911 See a problem? 1-800-PARKTIP

**For Current River Conditions** Visit www.nps.gov/sacn/planyourvisit/ current-conditions.htm Call 715-483-2274

For more park-specific regulations Visit www.nps.gov/sacn/learn/ compendium.htm