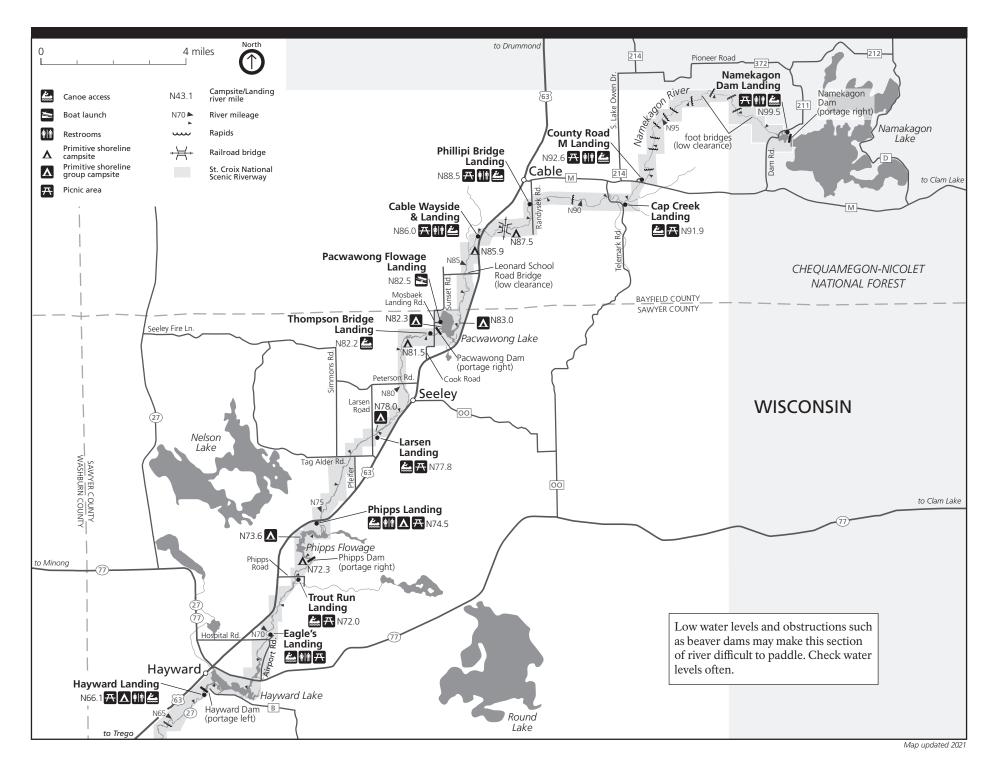

## St. Croix National Scenic Riverway

Namekagon River Map 1: Namekagon Dam to Hayward Landing

Namekagon River Visitor Center

Highway 63, half mile east of Highway 53 Trego, Wisconsin 715-635-8346

www.nps.gov/sacn www.facebook.com/StCroixNSR/

Emergencies call 911 See a problem? 1-800-PARKTIP

**For Current River Conditions** 

Visit www.nps.gov/sacn/planyourvisit/ current-conditions.htm Call 715-483-2274