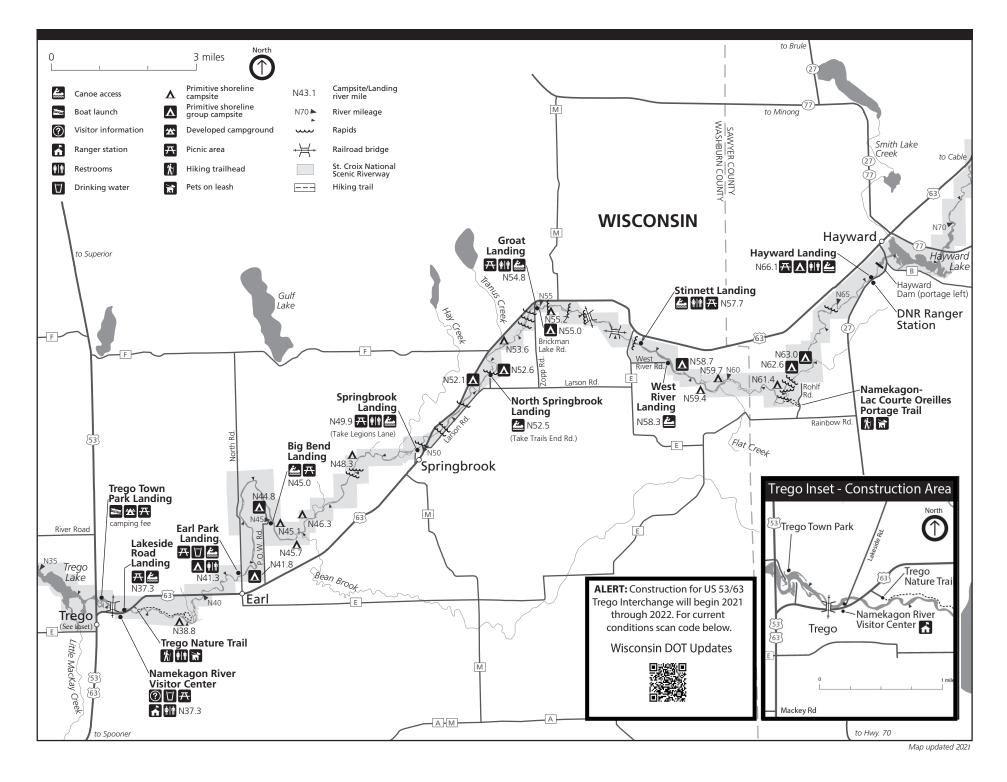

## St. Croix National Scenic Riverway

Namekagon River Map 2: **Hayward Landing to Trego** 

Namekagon River Visitor Center

Highway 63, half mile east of Highway 53 Trego, Wisconsin 715-635-8346

www.nps.gov/sacn www.facebook.com/StCroixNSR/

Emergencies call 911
See a problem? 1-800-PARKTIP

For Current River Conditions
Visit www.nps.gov/sacn/planyourvisit/
current-conditions.htm
Call 715-483-2274